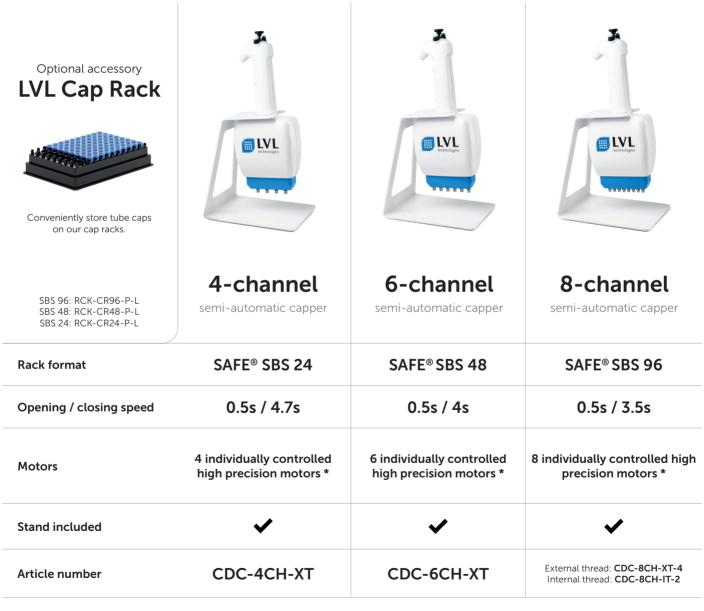

## CAP THEM ALL!

**Now available**! LVL semi-automated hand-held decapper / capper. The best choice for medium throughput sample storage workflows.

- Available in SBS 96, 48 and 24 formats for all models of LVL SAFE<sup>®</sup> 2D barcoded tubes
- Rapid capping and decapping
- Ejects caps safely

## Order now.

lvl-technologies.com/en/devices/capper--decapper

\* 4 - 8 individual motors (depending on the model) and standardized closing torques enable reliable and reproducible closing results.